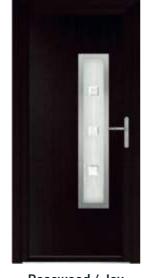

Comprising of 16 stunning urban designs, the ABODA Collection of door styles are the ideal way to add instant kerb appeal to your home.

Anthracite Grey / Marcel

Elephant Grey / Eden

White / Harmony

Golden Oak / Graphite

Irish Oak / Joy

Walnut / Satin

MADRID

Racing Green / Harmony

Schwarz Braun / Satin

<u>R</u>

SYDNEY

TOKYO

Irish Oak / Graphite

Rosewood / Satin

Schwarz Braun / Joy

MIAMI

Golden Oak / Joy

Rosewood / Graphite

Schwarz Braun / Satin

Anthracite Grey / Virtue

Elephant Grey / Graphite

Schwarz Braun / Satin

Elephant Grey / Graphite

Golden Oak / Harmony

Schwarz Braun / Virtue

Schwarz Braun / Iris

Golden Oak / Adina

Racing Green / Eden