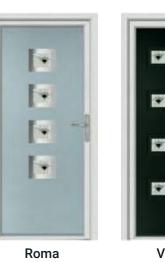

# **ABODA** STEE-AL.

Antwerp

4

銐

Porto

Athens

Roma

Brugge

Raven Black / Virtue

Anthracite Smooth / Murano Black

PORTO

ROMA

TALIN

Anthracite Smooth / Virtue

Mahogany / Satin

Turquoise Pastel / Murano Green