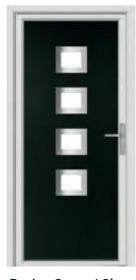

design with a door

STEE-AL Collection.

The metallic glazing cassettes of the ABODA STEE-AL Collection can be ordered for either both the external and internal sides of the door leaf or just the external side.