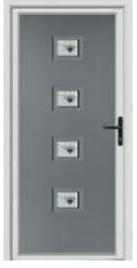

# **ABODA** STEE-AL.

Antwerp

4

銐

Porto

Athens

Roma

Brugge

Raven Black / Virtue

Anthracite Smooth / Murano Black

PORTO

ROMA

TALIN

Anthracite Smooth / Virtue

Mahogany / Satin

Turquoise Pastel / Murano Green