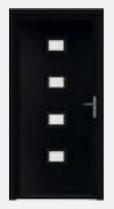

# **ABODA** STEE-AL.

Antwerp

4

銐

Porto

Athens

Roma

Brugge

design with a door

STEE-AL Collection.

The metallic glazing cassettes of the ABODA STEE-AL Collection can be ordered for either both the external and internal sides of the door leaf or just the external side.