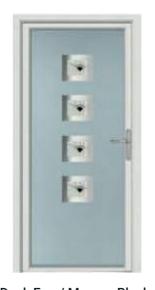

design with a door

STEE-AL Collection.

The metallic glazing cassettes of the ABODA STEE-AL Collection can be ordered for either both the external and internal sides of the door leaf or just the external side.