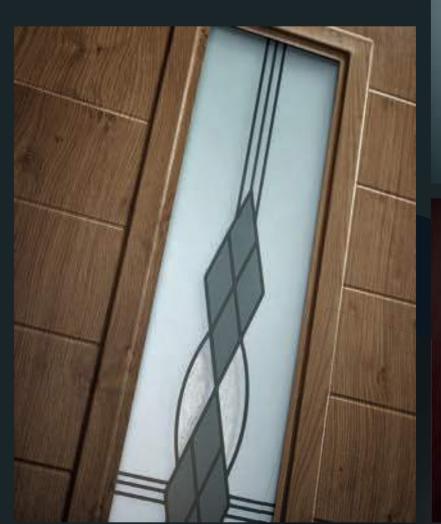

# ORNATE GLAZING DESIGNS.

Inspired by the traditional leaded glass designs of yesteryear, our range of Ornate designs have been given a modern twist.

Simplistic designs with clean lines, resin infills and textured glass make these the ideal choice to add a little sophistication to your entrance.