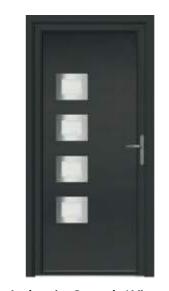

Comprising of 16 stunning urban designs, the ABODA Collection of door styles are the ideal way to add instant kerb appeal to your home.

Anthracite Grey / Marcel

Elephant Grey / Eden

White / Harmony

Golden Oak / Graphite

Irish Oak / Graphite

Rosewood / Satin

Schwarz Braun / Joy

MIAMI

Golden Oak / Joy

Rosewood / Graphite

Schwarz Braun / Satin

Anthracite Grey / Virtue