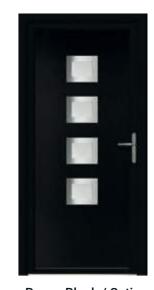

Comprising of 16 stunning urban designs, the ABODA Collection of door styles are the ideal way to add instant kerb appeal to your home.

Anthracite Grey / Marcel

Elephant Grey / Eden

White / Harmony

Golden Oak / Graphite

Irish Oak / Joy

Walnut / Satin

MADRID

Racing Green / Harmony

Schwarz Braun / Satin

<u>R</u>

SYDNEY

TOKYO

Irish Oak / Graphite

Rosewood / Satin

Schwarz Braun / Joy

MIAMI

Golden Oak / Joy

Rosewood / Graphite

Schwarz Braun / Satin

Anthracite Grey / Virtue

Elephant Grey / Graphite

Schwarz Braun / Satin

Elephant Grey / Graphite

Golden Oak / Harmony

Schwarz Braun / Virtue

Schwarz Braun / Iris

Golden Oak / Adina

Racing Green / Eden