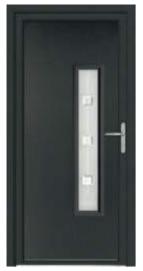

Raven Black / Virtue

Anthracite Smooth / Murano Black

PORTO

ROMA

TALIN

Anthracite Smooth / Virtue

Mahogany / Satin

Turquoise Pastel / Murano Green

Anthracite Grey / Satin

Pearl Grey / Joy

Rich Red / Graphite

Duck Egg / Murano Black

Racing Green / Clear

Raven Black / Satin

Elephant Grey / Satin

French Navy / Harmony

Rosewood / Joy

Anthracite Smooth / Joy

Golden Oak / Satin

Mahogany / Harmony