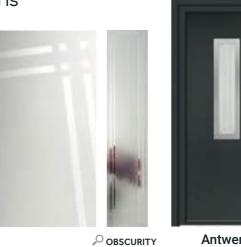

# **Obscurity Patterns:**

**Charcoal Sticks** 

Contora

Cotswold

Digital

Stippolyte

Combine our patterned Obscurity Glass with Clear glazing to fill your home with natural light whilst maintaining your privacy.

# Satin

**₽** OBSCURITY

Talin