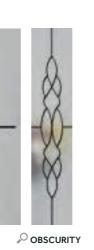

# Satin

**₽** OBSCURITY

Talin

# **Obscurity Patterns:**

**Charcoal Sticks** 

Contora

Cotswold

Digital

Stippolyte

Combine our patterned Obscurity Glass with Clear glazing to fill your home with natural light whilst maintaining your privacy.