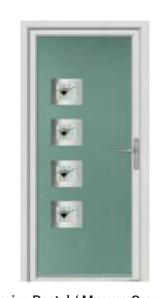

Raven Black / Virtue

Anthracite Smooth / Murano Black

PORTO

ROMA

TALIN

Anthracite Smooth / Virtue

Mahogany / Satin

Turquoise Pastel / Murano Green