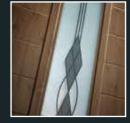

# ORNATE GLAZING DESIGNS.

Inspired by the traditional leaded glass designs of yesteryear, our range of Ornate designs have been given a modern twist.

Simplistic designs with clean lines, resin infills and textured glass make these the ideal choice to add a little sophistication to your entrance.

# Vienna

BAROQUE GLAZING DESIGNS.

These designs include beautifully cut bevels that are handcrafted onto either clear or sandblasted glass. These bevels add an extra layer of texture to your glazing and can make for an eyecatching addition to your entrance.