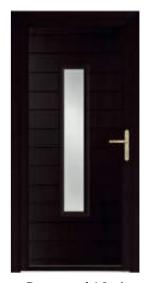

# **ABODA** STEE-AL.

Antwerp

4

銐

Porto

Athens

Roma

Brugge

design with a door

STEE-AL Collection.

The metallic glazing cassettes of the ABODA STEE-AL Collection can be ordered for either both the external and internal sides of the door leaf or just the external side.

Raven Black / Virtue

Anthracite Smooth / Murano Black

PORTO

ROMA

TALIN

Anthracite Smooth / Virtue

Mahogany / Satin

Turquoise Pastel / Murano Green