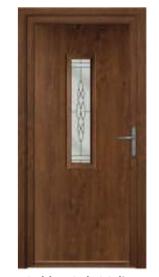

Comprising of 16 stunning urban designs, the ABODA Collection of door styles are the ideal way to add instant kerb appeal to your home.

Anthracite Grey / Marcel

Elephant Grey / Eden

White / Harmony

Golden Oak / Graphite

Irish Oak / Joy

Walnut / Satin

MADRID

Racing Green / Harmony

Schwarz Braun / Satin

<u>R</u>

SYDNEY

TOKYO

Irish Oak / Graphite

Rosewood / Satin

Schwarz Braun / Joy

MIAMI

Golden Oak / Joy

Rosewood / Graphite

Schwarz Braun / Satin

Anthracite Grey / Virtue

Elephant Grey / Graphite

Schwarz Braun / Satin

Elephant Grey / Graphite

Golden Oak / Harmony

Schwarz Braun / Virtue

Schwarz Braun / Iris

Golden Oak / Adina

Racing Green / Eden

**PARIS** 

VIENNA

Irish Oak / Graphite

Walnut / Satin

**Anthracite Grey / Virtue** 

**Elephant Grey / Graphite** 

Racing Green / Harmony

**Smooth White** 