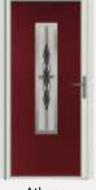

# **ABODA** STEE-AL.

Antwerp

4

銐

Porto

Athens

Roma

Brugge

Raven Black / Virtue

Anthracite Smooth / Murano Black

PORTO

ROMA

TALIN

Anthracite Smooth / Virtue

Mahogany / Satin

Turquoise Pastel / Murano Green