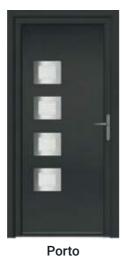

# **ABODA** STEE-AL.

Antwerp

4

銐

Porto

Athens

Roma

Brugge

Raven Black / Virtue

Anthracite Smooth / Murano Black

PORTO

ROMA

TALIN

Anthracite Smooth / Virtue

Mahogany / Satin

Turquoise Pastel / Murano Green