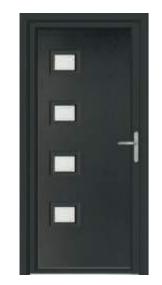

### **DOOR STYLES**

Style Overview

ABODA Collection

ABODA STEE-AL Collection

Comprising of 16 stunning urban designs, the ABODA Collection of door styles are the ideal way to add instant kerb appeal to your home.

Anthracite Grey / Marcel

Elephant Grey / Eden

White / Harmony

Golden Oak / Graphite