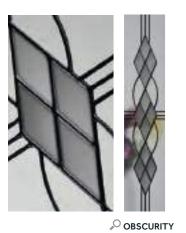

# **Obscurity Patterns:**

**Charcoal Sticks** 

Contora

Cotswold

Digital

Stippolyte

Combine our patterned Obscurity Glass with Clear glazing to fill your home with natural light whilst maintaining your privacy.