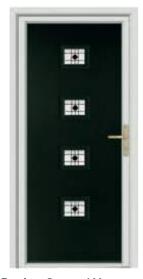

# **ABODA** STEE-AL.

Antwerp

4

銐

Porto

Athens

Roma

Brugge

Raven Black / Virtue

Anthracite Smooth / Murano Black

PORTO

ROMA

TALIN

Anthracite Smooth / Virtue

Mahogany / Satin

Turquoise Pastel / Murano Green