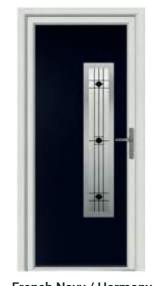

Anthracite Grey / Satin

Pearl Grey / Joy

Rich Red / Graphite

Duck Egg / Murano Black

Racing Green / Clear

Raven Black / Satin

Elephant Grey / Satin

French Navy / Harmony