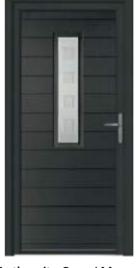

Comprising of 16 stunning urban designs, the ABODA Collection of door styles are the ideal way to add instant kerb appeal to your home.

Anthracite Grey / Marcel

Elephant Grey / Eden

White / Harmony

Golden Oak / Graphite

Irish Oak / Joy

Walnut / Satin

MADRID

Racing Green / Harmony

Schwarz Braun / Satin

<u>R</u>

SYDNEY

TOKYO

Irish Oak / Graphite

Rosewood / Satin

Schwarz Braun / Joy

MIAMI

Golden Oak / Joy

Rosewood / Graphite

Schwarz Braun / Satin

Anthracite Grey / Virtue