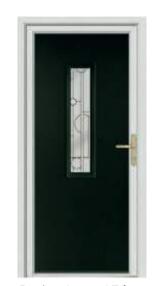

Raven Black / Virtue

Anthracite Smooth / Murano Black

PORTO

ROMA

TALIN

Anthracite Smooth / Virtue

Mahogany / Satin

Turquoise Pastel / Murano Green

Anthracite Grey / Satin

Pearl Grey / Joy

Rich Red / Graphite

Duck Egg / Murano Black

Racing Green / Clear

Raven Black / Satin

Elephant Grey / Satin

French Navy / Harmony

Rosewood / Joy

Anthracite Smooth / Joy

Golden Oak / Satin

Mahogany / Harmony