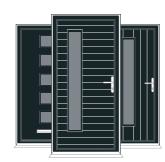

Comprising of 16 stunning urban designs, the ABODA Collection of door styles are the ideal way to add instant kerb appeal to your home.

Anthracite Grey / Marcel

Elephant Grey / Eden

White / Harmony

Golden Oak / Graphite

### YOUR DESIGN. YOUR STYLE.

Choose from 16 stylish designs from across the ABODA and ABODA STEE-AL Collections. Personalise your design by combining your chosen colour, glazing and hardware accessories.