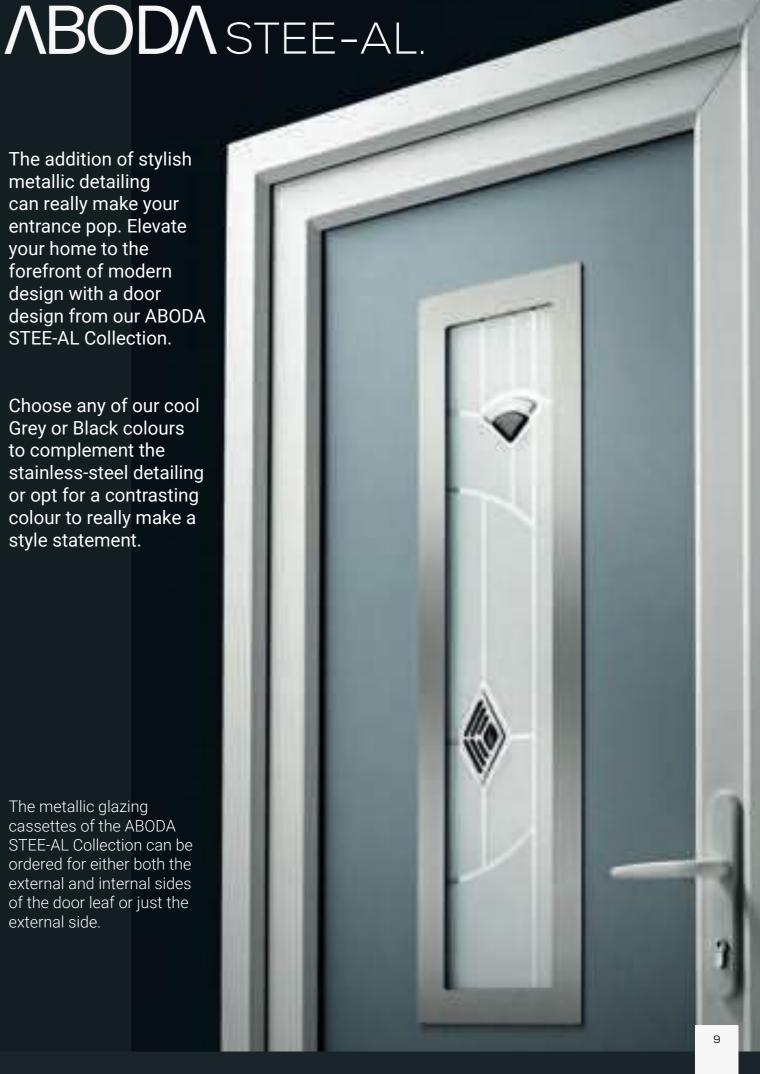

The addition of stylish metallic detailing can really make your entrance pop. Elevate your home to the forefront of modern

> Choose any of our cool Grey or Black colours to complement the stainless-steel detailing or opt for a contrasting colour to really make a style statement.

design with a door

STEE-AL Collection.

The metallic glazing cassettes of the ABODA STEE-AL Collection can be ordered for either both the external and internal sides of the door leaf or just the external side.