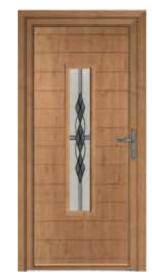

# $\Lambda BOD\Lambda$ .

Berlin

Lisbon

Madrid

Miami

Paris

Rio

Sydney

Comprising of 16 stunning urban designs, the ABODA Collection of door styles are the ideal way to add instant kerb appeal to your home.

Anthracite Grey / Marcel

Elephant Grey / Eden

White / Harmony

Golden Oak / Graphite

Irish Oak / Joy

Walnut / Satin

MADRID

Racing Green / Harmony

Schwarz Braun / Satin

<u>R</u>

SYDNEY

TOKYO