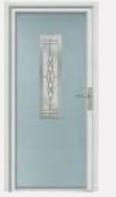

# **ABODA** STEE-AL.

Antwerp

4

銐

Porto

Athens

Roma

Brugge

Raven Black / Virtue

Anthracite Smooth / Murano Black

PORTO

ROMA

TALIN

Anthracite Smooth / Virtue

Mahogany / Satin

Turquoise Pastel / Murano Green