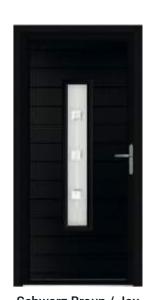

# **ABODA** STEE-AL.

Antwerp

4

銐

Porto

Athens

Roma

Brugge

Raven Black / Virtue

Anthracite Smooth / Murano Black

PORTO

ROMA

TALIN

Anthracite Smooth / Virtue

Mahogany / Satin

Turquoise Pastel / Murano Green

Anthracite Grey / Satin

Pearl Grey / Joy

Rich Red / Graphite

Duck Egg / Murano Black

Racing Green / Clear

Raven Black / Satin

Elephant Grey / Satin

French Navy / Harmony