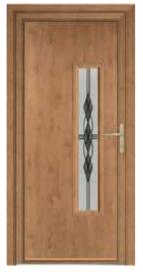

Comprising of 16 stunning urban designs, the ABODA Collection of door styles are the ideal way to add instant kerb appeal to your home.

Anthracite Grey / Marcel

Elephant Grey / Eden

White / Harmony

Golden Oak / Graphite

Irish Oak / Joy

Walnut / Satin

MADRID

Racing Green / Harmony

Schwarz Braun / Satin

<u>R</u>

SYDNEY

TOKYO

Irish Oak / Graphite

Rosewood / Satin

Schwarz Braun / Joy

MIAMI

Golden Oak / Joy

Rosewood / Graphite

Schwarz Braun / Satin

Anthracite Grey / Virtue

Elephant Grey / Graphite

Schwarz Braun / Satin

Elephant Grey / Graphite

Golden Oak / Harmony

Schwarz Braun / Virtue

Schwarz Braun / Iris

Golden Oak / Adina

Racing Green / Eden

**PARIS** 

VIENNA

Irish Oak / Graphite

Walnut / Satin

**Anthracite Grey / Virtue** 

**Elephant Grey / Graphite** 

Racing Green / Harmony

**Smooth White** 