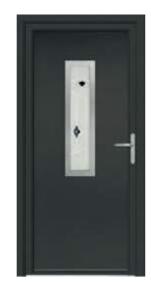

The addition of stylish metallic detailing can really make your entrance pop. Elevate your home to the forefront of modern

> Choose any of our cool Grey or Black colours to complement the stainless-steel detailing or opt for a contrasting colour to really make a style statement.

design with a door

STEE-AL Collection.

The metallic glazing cassettes of the ABODA STEE-AL Collection can be ordered for either both the external and internal sides of the door leaf or just the external side.