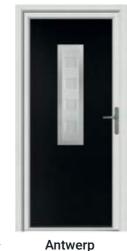

# **ABODA** STEE-AL.

Antwerp

4

銐

Porto

Athens

Roma

Brugge

Raven Black / Virtue

Anthracite Smooth / Murano Black

PORTO

ROMA

TALIN

Anthracite Smooth / Virtue

Mahogany / Satin

Turquoise Pastel / Murano Green