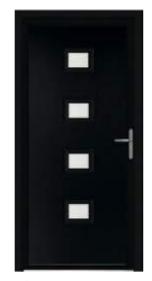

# $\Lambda BOD\Lambda$ .

Berlin

Lisbon

Madrid

Miami

Paris

Rio

Sydney

Comprising of 16 stunning urban designs, the ABODA Collection of door styles are the ideal way to add instant kerb appeal to your home.

Anthracite Grey / Marcel

Elephant Grey / Eden

White / Harmony

Golden Oak / Graphite

Irish Oak / Joy

Walnut / Satin

MADRID

Racing Green / Harmony

Schwarz Braun / Satin

<u>R</u>

SYDNEY

TOKYO