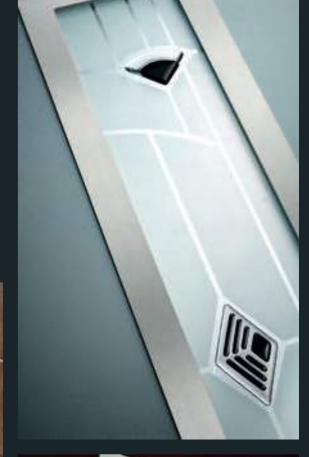

# ORNATE GLAZING DESIGNS.

Inspired by the traditional leaded glass designs of yesteryear, our range of Ornate designs have been given a modern twist.

Simplistic designs with clean lines, resin infills and textured glass make these the ideal choice to add a little sophistication to your entrance.

# Vienna

BAROQUE GLAZING DESIGNS.

These designs include beautifully cut bevels that are handcrafted onto either clear or sandblasted glass. These bevels add an extra layer of texture to your glazing and can make for an eyecatching addition to your entrance.