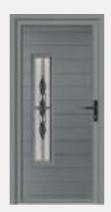

# **ABODA** STEE-AL.

Antwerp

4

銐

Porto

Athens

Roma

Brugge

design with a door

STEE-AL Collection.

The metallic glazing cassettes of the ABODA STEE-AL Collection can be ordered for either both the external and internal sides of the door leaf or just the external side.