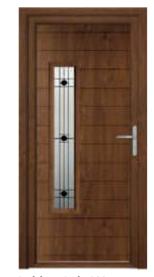

# **ABODA** STEE-AL.

Antwerp

4

銐

Porto

Athens

Roma

Brugge

Raven Black / Virtue

Anthracite Smooth / Murano Black

PORTO

ROMA

TALIN

Anthracite Smooth / Virtue

Mahogany / Satin

Turquoise Pastel / Murano Green